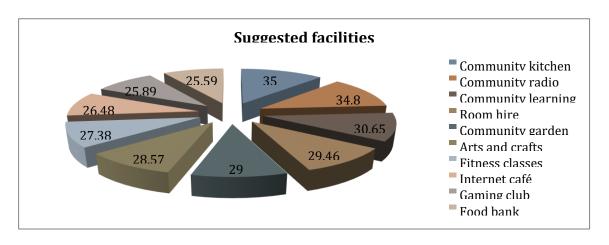

When asked which of the following facilities they would expect to use, the following chart shows the number of respondents in each facility.

#### What should a new centre contain?

From discussions with stakeholders and the community it was identified that all of the suggested activities would form part of the community centre.

Consideration will also been given to additional ideas and suggestions listed below being put forward as part of the community consultation which took place around Gainsborough's, schools, voluntary sector organisations, public buildings and town centre businesses: