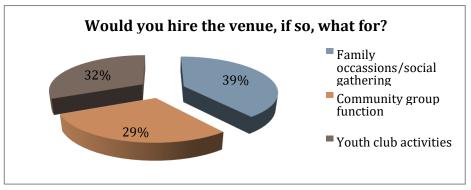

The majority of respondents (97.32%) indicated that a community centre would be of benefit to them.

When asked if they would hire the venue, and for what reason, the following chart illustrates the response received.