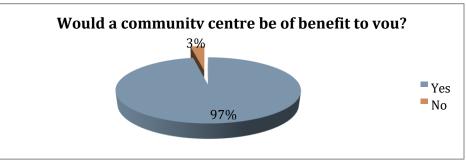

The majority of respondents (97.32%) indicated that a community centre would be of benefit to them.

When asked if they would hire the venue, and for what reason, the following chart illustrates the response received.